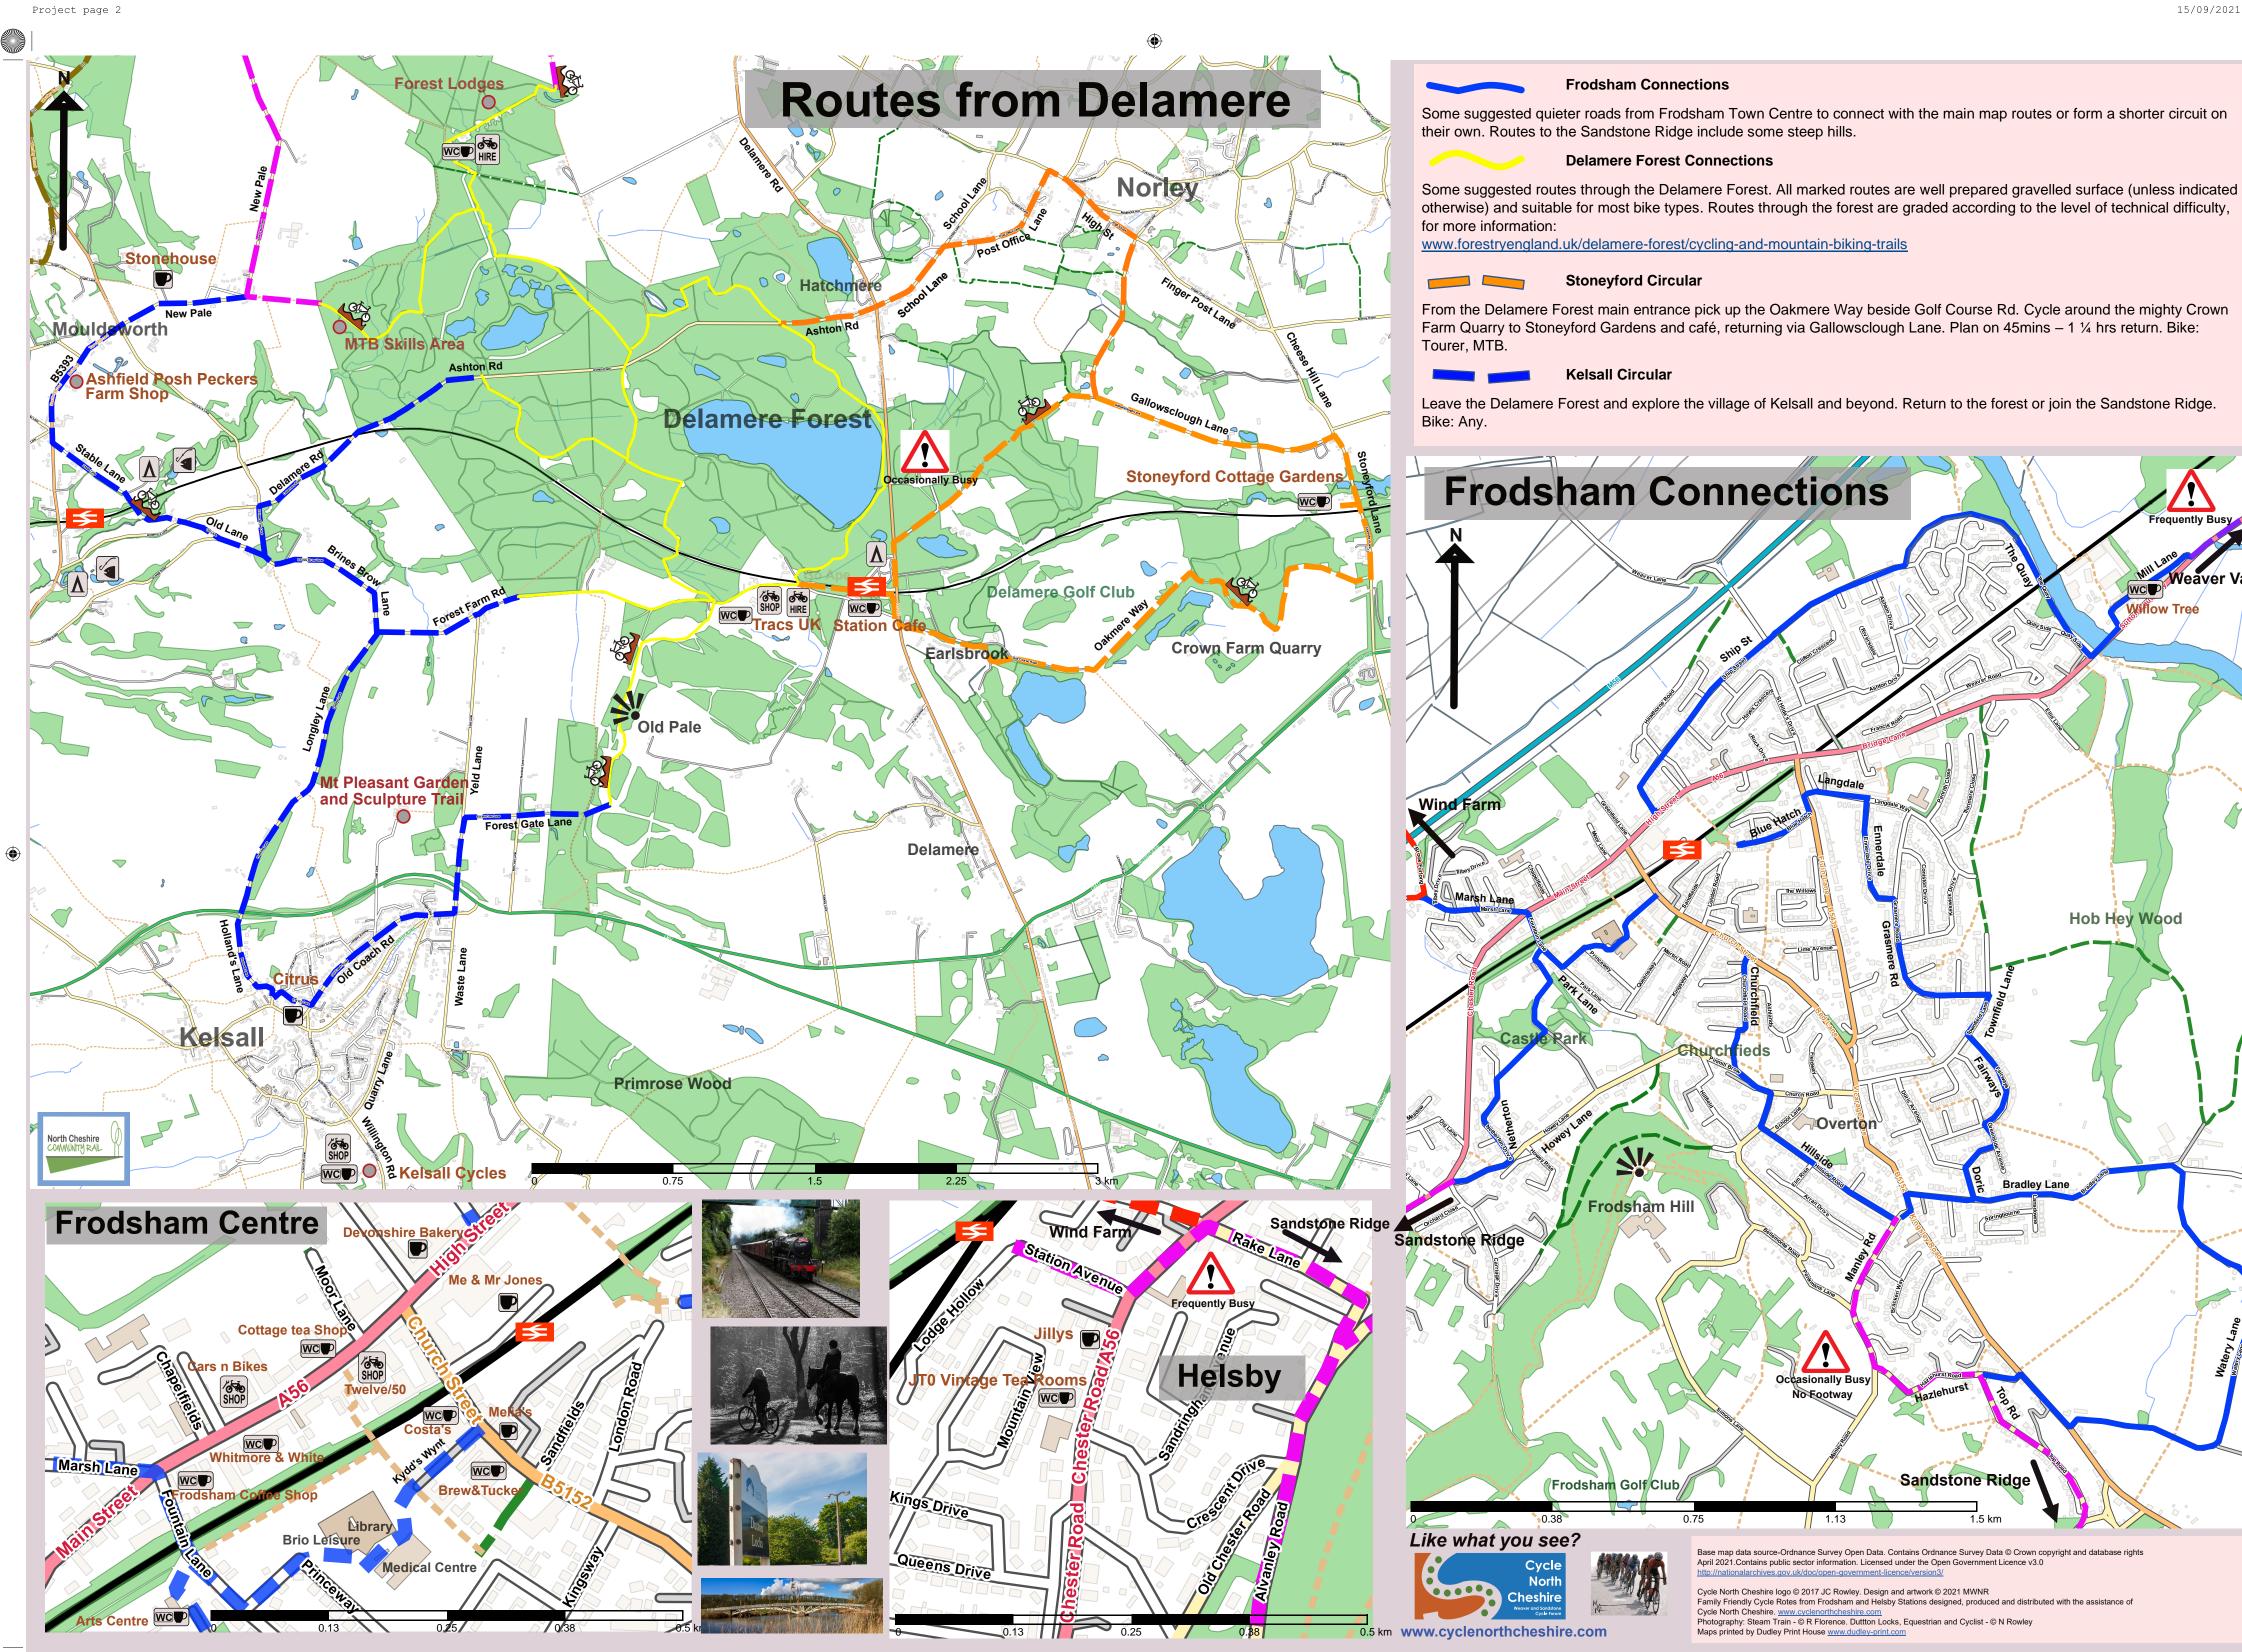

Weaver Valley

Willow Tree

Hob Hey Wood

**Bradley Lane** 

Base map data source-Ordnance Survey Open Data. Contains Ordnance Survey Data © Crown copyright and database rights April 2021.Contains public sector information. Licensed under the Open Government Licence v3.0

Overton

**Occasionally Busy** 

No Footway

1.13

Cycle North Cheshire logo © 2017 JC Rowley. Design and artwork © 2021 MWNR Family Friendly Cycle Rotes from Frodsham and Helsby Stations designed, produced and distributed with the assistance of Cycle North Cheshire. www.cyclenorthcheshire.com Photography: Steam Train - © R Florence. Duttton Locks, Equestrian and Cyclist - © N Rowley Maps printed by Dudley Print House www.dudley-print.com

hurst

Sandstone Ridge

1.5 km